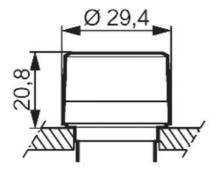

## **TECHNICAL DATA**

| Approvals                                 | UL 508, CSA 22.2, BV, CB, CE |
|-------------------------------------------|------------------------------|
| Climatic resistance - constant humid heat | IEC 60068-2-3                |
| Climatic resistance - cyclic damp heat    | IEC 60068-2-30               |
| Climatic resistance - sea air             | IEC 60068-2-52               |
| Colour                                    | Red                          |
| Function                                  | Spring return                |
| Height                                    | 20,8 mm                      |
| Illuminated                               | No                           |
| Impact resistance                         | IK05                         |
| IP class                                  | IP65                         |
| Mechanical life expectancy                | 500 000 cycles               |
| Protection class                          | II (double insulated)        |
| Recommended tightening torque             | 3 Nm                         |
| Storage temperature max                   | 70 °C                        |
| Storage temperature min                   | -40 °C                       |
| Temperature operational max               | 70 °C                        |
| Temperature operational min               | -25 °C                       |
| Tightening torque max                     | 3 Nm                         |